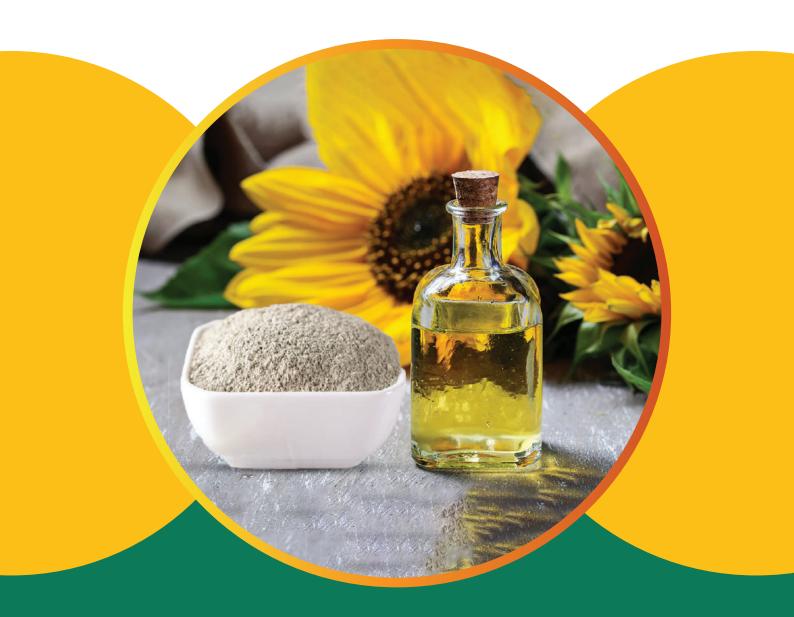

#### ACTIVATED BEACHING EARTH

Activated Bleaching Earth, also known as 'wash clay' is a type of clay that helps to remove the colors from the edible and non-edible oils. Bentonite-the raw material of activated bleaching earth is mined in India, the rest of Asia, England and the United States among others. This mineral-rich substance is used for its absorbing, bleaching and filtering properties. The activated bleaching earth is used for decolorizing and refining the oils, especially vegetable and other edible and non-edible oils. We market under the brands Glosil Supreme and Glosil. We package activated bleaching earth in high tensile strength laminated HDPE bags. The normal bag size is 500 and 1000 kgs but is also available in different sizes as per customer requirements.

#### **ACTIVATED CARBON**

Activated carbon is also known as active carbon or activated charcoal as the name suggests is derived from charcoal. It is also produced from various carbonaceous materials such as wood, coconut shells, coal. husk etc. Activated carbon is widely used for its chemical applications of oils and useful chemical reactions. Though activated carbon is majorly used in the edible oils industry, the pharmaceuticals industry also holds a substantial share. Based on the customer requirements, we sell activated carbon in two physical grades viz. powdered and granular. We package activated carbon in high tensile strength laminated HDPE bags. The normal bag size is 25 and 50 kgs but is also available in different sizes as per customer requirements.