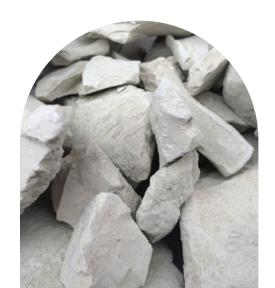

#### **ACTIVATED CARBON**

Activated carbon is also known as active carbon or activated charcoal as the name suggests is derived from charcoal. It is also produced from various carbonaceous materials such as wood, coconut shells, coal. husk etc. Activated carbon is widely used for its chemical applications of oils and useful chemical reactions. Though activated carbon is majorly used in the edible oils industry, the pharmaceuticals industry also holds a substantial share. Based on the customer requirements, we sell activated carbon in two physical grades viz. powdered and granular. We package activated carbon in high tensile strength laminated HDPE bags. The normal bag size is 25 and 50 kgs but is also available in different sizes as per customer requirements.