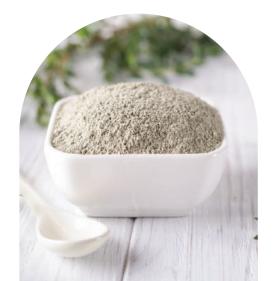

#### BENTONITE

Bentonite is a very soft plastic clay consisting predominantly of montmorillonite, a fine particle sized hydrous aluminum silicate and member of the smectite group. It is a clay generated frequently from the alteration of volcanic ash, consisting predominantly of smectite minerals, usually montmorillonite. It contain a variety of accessory minerals in addition to montmorillonite. These minerals may include quartz, feldspar, calcite and gypsum. Most bentonites are formed by the alteration of volcanic ash and rocks after intense contact with water. Bentonite presents strong colloidal properties and increases its volume several times when coming into contact with water, creating a gelatinous and viscous substance. Its specific properties include swelling, water absorption, viscosity and thixotropy. These properties are in demand in a huge range of industries served by Global Group of Companies, earning it the nickname 'the mineral with a thousand uses'.