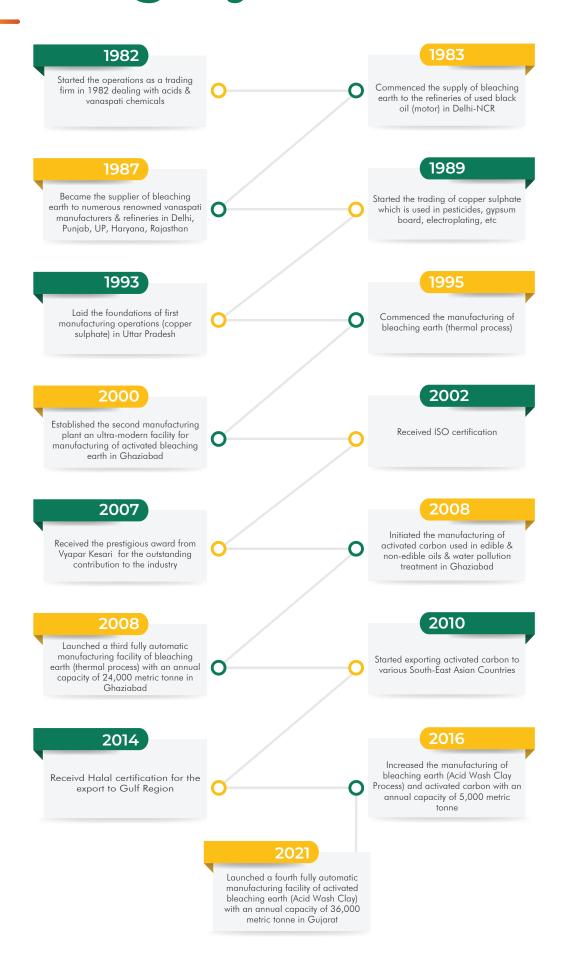

#### ACTIVATED BEACHING EARTH

Activated Bleaching Earth, also known as 'wash clay' is a type of clay that helps to remove the colors from the edible and non-edible oils. Bentonite-the raw material of activated bleaching earth is mined in India, the rest of Asia, England and the United States among others. This mineral-rich substance is used for its absorbing, bleaching and filtering properties. The activated bleaching earth is used for decolorizing and refining the oils, especially vegetable and other edible and non-edible oils. We market under the brands Glosil Supreme and Glosil. We package activated bleaching earth in high tensile strength laminated HDPE bags. The normal bag size is 500 and 1000 kgs but is also available in different sizes as per customer requirements.